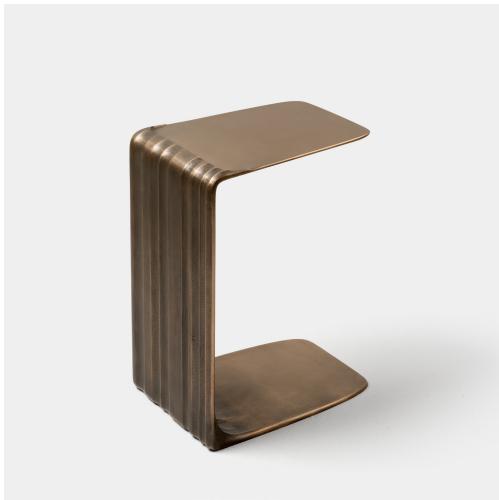

## **Tributary Sofa Table**

The Tributary motif is about headwaters and braided streams and also about the nature of tribute - the channeling of materials and processes into something contributory. The works are anchoring, monumental, and express movement between elements both navigable and rough, high plateaus and shallow estuaries.

The Tributary Sofa Table is a cast bronze functional sculpture.