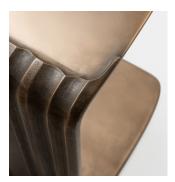

## **Tributary Sofa Table**

The Tributary motif is about headwaters and braided streams and also about the nature of tribute - the channeling of materials and processes into something contributory. The works are anchoring, monumental, and express movement between elements both navigable and rough, high plateaus and shallow estuaries.

The Tributary Sofa Table is a cast bronze functional sculpture.