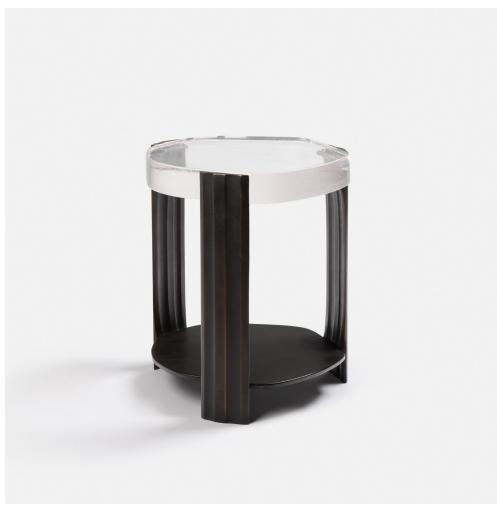

## **Tributary Occasional Table** with Full Polish Glass Top

The Tributary motif is about headwaters and braided streams and also about the nature of tribute - the channeling of materials and processes into something contributory. The works are anchoring, monumental, and express movement between elements both navigable and rough, high plateaus and shallow estuaries.

The Tributary Occasional Table is an exploration of planes, channels, and primary and secondary surfaces. The cast bronze frame and lower surface together support hand-polished kiln cast glass, solid oak, or black walnut.

## **8. TLW.SPT.01**

Specifications

 Dimensions
 in
 cm

 Diameter
 17.5
 44.5

 Height
 21.5
 54.6

 Lower top diameter
 17.5
 44.5

 Lower top height
 3.5
 8.9

Weight 123 lbs