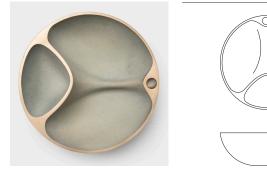

## Synth Bowl No. 1

From the word synthesize, Synth is the root meaning "putting together." Vessels within vessels, the series explores a form that divides into segments as it expands and matures.

Synth Bowl No. 1 is a substantial basin of sand-cast bronze.

## Refractory

*<b>U. SYN.VES.01* 

Specifications

| Dimensions    | in                                                        | cm   |
|---------------|-----------------------------------------------------------|------|
| Diameter :    | 13                                                        | 33   |
| Height :      | 4.25                                                      | 10.8 |
|               |                                                           |      |
| Weight        | 40 lbs                                                    |      |
|               |                                                           |      |
| Materials     | Finishes                                                  |      |
| Cast Bronze : | Artefact<br>Cinder<br>Jet Black                           |      |
|               |                                                           |      |
|               |                                                           |      |
|               | Muslin                                                    |      |
|               | Natural<br>Otter<br>Polished<br>Silver Dollar<br>Wishbone |      |
|               |                                                           |      |
|               |                                                           |      |
|               |                                                           |      |
|               |                                                           |      |
|               |                                                           |      |
|               |                                                           |      |