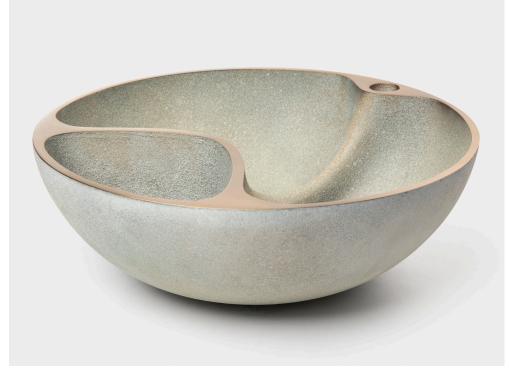

## Synth Bowl No. 1

From the word synthesize, Synth is the root meaning "putting together." Vessels within vessels, the series explores a form that divides into segments as it expands and matures.

Synth Bowl No. 1 is a substantial basin of sand-cast bronze.

Shown in Muslin Bronze

## Refractory

*<b>U. SYN.VES.01* 

Specifications

| Dimensions    | in                                                        | cm   |
|---------------|-----------------------------------------------------------|------|
| Diameter :    | 13                                                        | 33   |
| Height :      | 4.25                                                      | 10.8 |
|               |                                                           |      |
| Weight        | 40 lbs                                                    |      |
|               |                                                           |      |
| Materials     | Finishes                                                  |      |
| Cast Bronze : | Artefact<br>Cinder<br>Jet Black                           |      |
|               |                                                           |      |
|               |                                                           |      |
|               | Muslin                                                    |      |
|               | Natural<br>Otter<br>Polished<br>Silver Dollar<br>Wishbone |      |
|               |                                                           |      |
|               |                                                           |      |
|               |                                                           |      |
|               |                                                           |      |
|               |                                                           |      |
|               |                                                           |      |