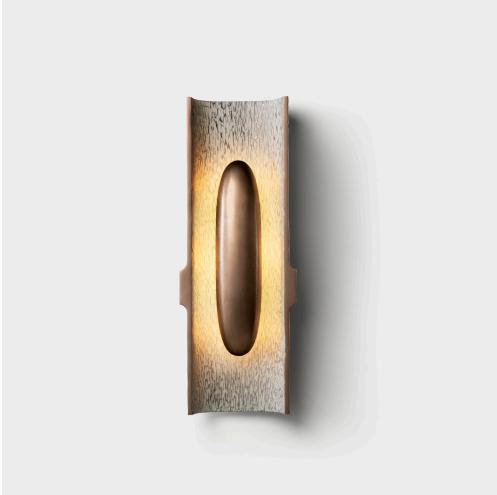

## **Heretofore Sconce**

The Heretofore edition brings the notion of a trough of light together with a hand-chiseled texture in sculptural bronze. Heretofore, of course meaning "until now," is an abstract concept about the reality that "now" is a constantly moving marker. At what moment does something transition from "until now" to "now"? The until-now moments that are ahead of us are contemplative as well. Heretofore is about holding light rather than directing it, merging sensitive texture and white patination into somewhat industrial troughs.

The Heretofore Sconce is a cast bronze trough with our Wishbone patina, rubbed back to reveal an intricate web of natural bronze highlights. An inverted cast bronze vessel floats in the center casting indirect light off of the textured trough.