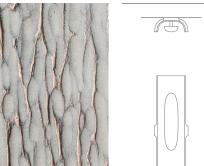

**Dimensions** in cm Length: 25.75 66 Width: 23

Height: 11

Weight 40 lbs

**Materials Finishes** Cast Bronze: Wishbone

> Polished Natural Leather Otter