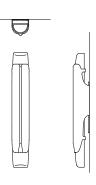

## **&. PRM.SCN.02**

Specifications

| Dimensions | in   | cm   |
|------------|------|------|
| Height:    | 23.5 | 59.7 |
| Width:     | 4.5  | 11.4 |
| Depth:     | 3.75 | 9.5  |

Weight 26 lbs

Materials Finishes