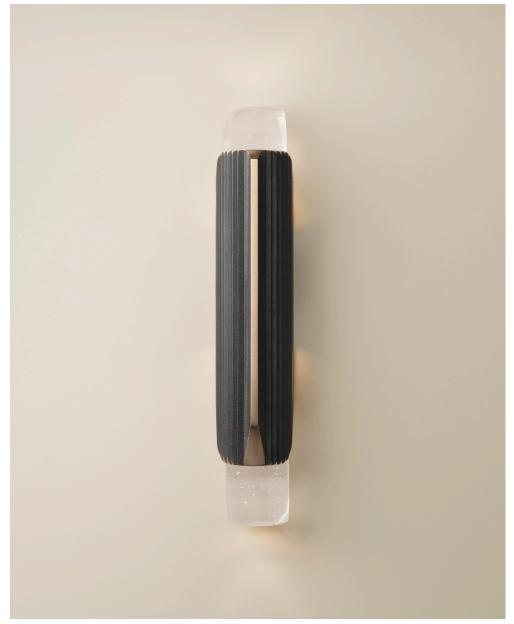

## **Promontory Sconce No. 2**

Promontory is about the power and intricacy of armor in its many forms - from an unyielding ridge of limestone that has withstood erosive forces, to the armor of warriors throughout history, to the rugged creatures that dominate the arid landscape of the American West. Shaped by evolution and developed over millennia, the shells and shields protect precious, fragile sources of life, creating tension, curiosity, and wonder when internal mysteries are revealed.

The Promontory Sconce is a cast bronze cuff that illuminates two hand-polished cast glass lenses.

Cast Bronze: Artefact
Cinder
Jet Black
Muslin
Natural
Otter
Polished

Silver Dollar Wishbone

Cast Glass Lenses: Clear

Shale

Shown in Cinder Bronze and Clear Glass