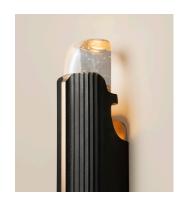

## **Promontory Sconce No. 2**

Promontory is about the power and intricacy of armor in its many forms - from an unyielding ridge of limestone that has withstood erosive forces, to the armor of warriors throughout history, to the rugged creatures that dominate the arid landscape of the American West. Shaped by evolution and developed over millennia, the shells and shields protect precious, fragile sources of life, creating tension, curiosity, and wonder when internal mysteries are revealed.

The Promontory Sconce is a cast bronze cuff that illuminates two hand-polished cast glass lenses.

Cast Bronze: Artefact
Cinder
Jet Black
Muslin
Natural
Otter
Polished

Silver Dollar Wishbone

Cast Glass Lenses: Clear

Shale

Shown in Cinder Bronze and Clear Glass