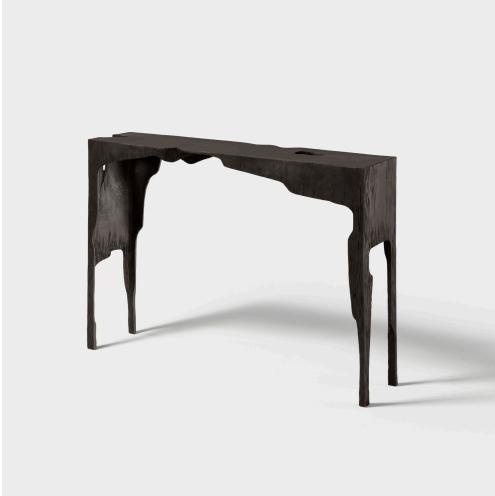

## **Loma Console**

The Loma Console is a sculptural table entirely cast in bronze. With diverse form features on every side, it can be oriented alternatively. and continuous discovery as well as serving as a canvas to explore time-evolving patinations. and continuous discovery as well as serving as a canvas to explore time-evolving patinations.

The Loma Console is a sculptural table entirely cast in bronze. With diverse form features on every side, it can be oriented alternatively.

## **8. LOM.CNS.01**

Specifications

| Dimensions | in    | cm  |
|------------|-------|-----|
| Length:    | 44.75 | 114 |
| Width:     | 9.75  | 25  |
| Height:    | 31.75 | 81  |

Weight 260 lbs

MaterialsFinishesCast Bronze :MuslinWishbonePolishedNatural