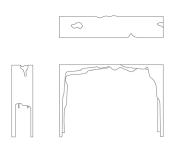

## **8. LOM.CNS.01**

Specifications

| Dimensions | in    | cm  |
|------------|-------|-----|
| Length:    | 44.75 | 114 |
| Width:     | 9.75  | 25  |
| Height:    | 31.75 | 81  |

Weight 260 lbs

MaterialsFinishesCast Bronze :MuslinWishbonePolishedNatural