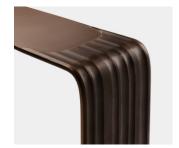

The cast bronze Tributary Console is an immense work of functional sculpture.

## **&. TRB.CNS.02**

Specifications

| Dimensions  | in        | cm    |
|-------------|-----------|-------|
| Length      | 60        | 152.4 |
| Width       | 14        | 35.6  |
| Height      | 33.25     | 84.5  |
| Weight      | 310 lbs   |       |
| Materials   | Finishes  |       |
| Cast Bronze | Cinder    |       |
|             | Jet Black |       |
|             | Leather   |       |
|             | Natural   |       |
|             | Otter     |       |
|             | Polished  |       |