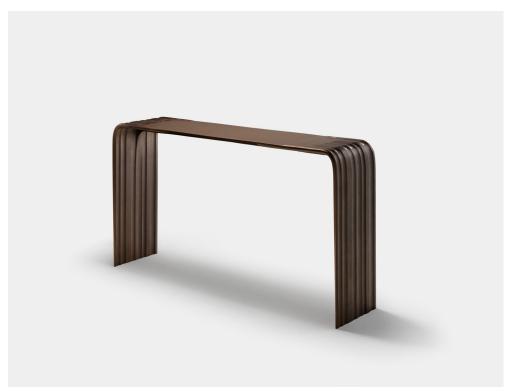

## **Tributary Console - 60"**

The Tributary motif is about headwaters and braided streams and also about the nature of tribute - the channeling of materials and processes into something contributory. The works are anchoring, monumental, and express movement between elements both navigable and rough, high plateaus and shallow estuaries.

The cast bronze Tributary Console is an immense work of functional sculpture.

## **&. TRB.CNS.02**

Specifications

| Dimensions  | in        | cm    |
|-------------|-----------|-------|
| Length      | 60        | 152.4 |
| Width       | 14        | 35.6  |
| Height      | 33.25     | 84.5  |
| Weight      | 310 lbs   |       |
| Materials   | Finishes  |       |
| Cast Bronze | Cinder    |       |
|             | Jet Black |       |
|             | Leather   |       |
|             | Natural   |       |
|             | Otter     |       |
|             | Polished  |       |