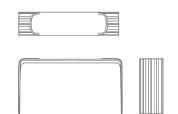

## **&. TRB.CNS.02**

Specifications

| Dimensions  | in        | cm    |
|-------------|-----------|-------|
| Length      | 60        | 152.4 |
| Width       | 14        | 35.6  |
| Height      | 33.25     | 84.5  |
| Weight      | 310 lbs   |       |
| Materials   | Finishes  |       |
| Cast Bronze | Cinder    |       |
|             | Jet Black |       |
|             | Leather   |       |
|             | Natural   |       |
|             | Otter     |       |
|             | Polished  |       |