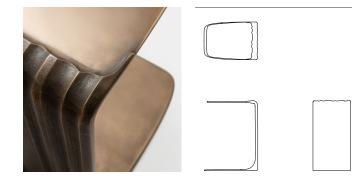

## **Tributary Sofa Table**

The Tributary motif is about headwaters and braided streams and also about the nature of tribute - the channeling of materials and processes into something contributory. The works are anchoring, monumental, and express movement between elements both navigable and rough, high plateaus and shallow estuaries.

The Tributary Sofa Table is a cast bronze functional sculpture.

+18009572577 inquiries@refractory.studio refractory.studio This document and the intellectual property contained in the document are the sole property of Arden Road LLO, dba Refractory, and may not be reproduced or transferred without writen permission by same. © Refractory 2023 v03.01.24

in

16

12

22.5

66 lbs

Finishes

Cinder Jet Black Leather Muslin Natural Otter Polished Silver Dollar

cm

40.6

30.5

56.5