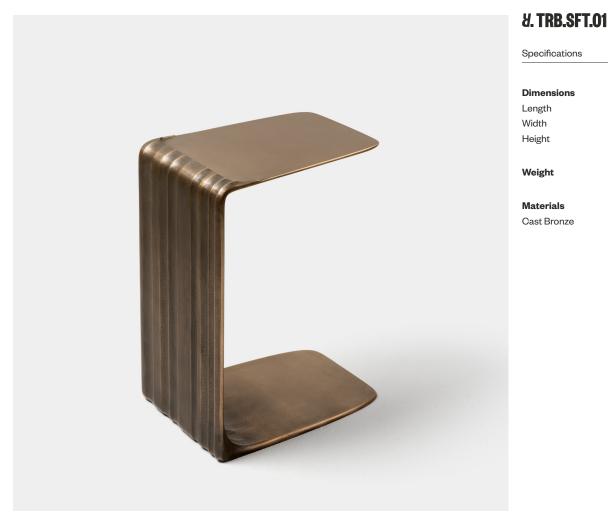

## **Tributary Sofa Table**

The Tributary motif is about headwaters and braided streams and also about the nature of tribute - the channeling of materials and processes into something contributory. The works are anchoring, monumental, and express movement between elements both navigable and rough, high plateaus and shallow estuaries.

The Tributary Sofa Table is a cast bronze functional sculpture.

+18009572577 inquiries@refractory.studio refractory.studio This document and the intellectual property contained in the document are the sole property of Arden Road LLO, dba Refractory, and may not be reproduced or transferred without writen permission by same. © Refractory 2023 v03.01.24

in

16

12

22.5

66 lbs

Finishes

Cinder Jet Black Leather Muslin Natural Otter Polished Silver Dollar

cm

40.6

30.5

56.5