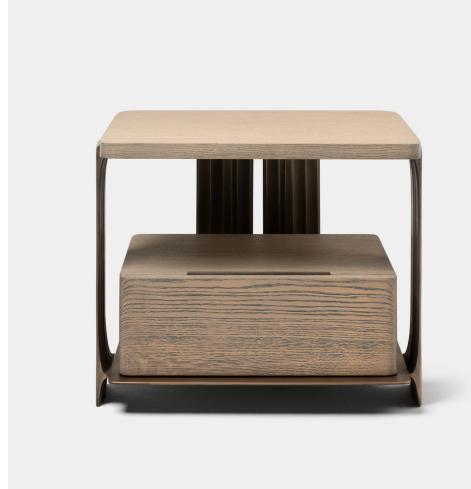

## **Tributary Side Table No. 2**

The Tributary motif is about headwaters and braided streams and also about the nature of tribute - the channeling of materials and processes into something contributory. The works are anchoring, monumental, and express movement between elements both navigable and rough, high plateaus and shallow estuaries.

Tributary Side Table No. 2 is comprised of two substantial solid oak or walnut tops flanked by a pair of cast bronze uprights.