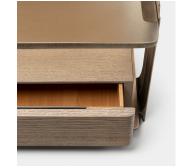

Tributary Side Table No. 2 is comprised of two substantial solid oak or walnut tops flanked by a pair of cast bronze uprights.

## **8. TLW.SPT.02**

Specifications

| Dimensions          | in             | cm   |
|---------------------|----------------|------|
| Length:             | 31.5           | 80   |
| Width:              | 21.5           | 54.6 |
| Height:             | 24.75          | 62.9 |
| Cabinet height :    | 12.25          | 31.1 |
|                     |                |      |
| Weight              | lbs            |      |
| Glass top :         | 238            |      |
| Wood top :          | 275            |      |
| Materials           | Finishes       |      |
| Cast Bronze Frame : | Cinder         |      |
|                     | Jet Black      | <    |
|                     | Leather        |      |
|                     | Muslin         |      |
|                     | Natural        |      |
|                     | Otter          |      |
|                     | Polished       |      |
|                     | Silver Do      | llar |
| Wood Cabinet & Top: | : Bison Wa     | lnut |
|                     | Dusk Oak       |      |
|                     | Matchstick Oak |      |
|                     | Mustang Oak    |      |
|                     | Nocturne       | Oak  |
|                     | Trail Oak      |      |
| Cast Glass Top :    | Clear          |      |
|                     | Shale          |      |
|                     | Suede          |      |
|                     |                |      |