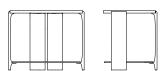

## **8. TLW.SPT.01**

Specifications

| Dimensions          | in                                                                                                    | cm   |
|---------------------|-------------------------------------------------------------------------------------------------------|------|
| Length :            | 31.5                                                                                                  | 80   |
| Width :             | 21.5                                                                                                  | 54.6 |
| Height :            | 24.75                                                                                                 | 62.9 |
| Lower top height :  | 3.25                                                                                                  | 8.3  |
| Weight              | lbs                                                                                                   |      |
| Glass top :         | 227                                                                                                   |      |
| Wood top :          | 190                                                                                                   |      |
| Materials           | Finishes                                                                                              | ;    |
| Cast Bronze Frame : | Cinder<br>Jet Black<br>Leather<br>Muslin<br>Natural<br>Otter<br>Polished<br>Silver Dollar             |      |
|                     |                                                                                                       |      |
|                     |                                                                                                       |      |
|                     |                                                                                                       |      |
|                     |                                                                                                       |      |
|                     |                                                                                                       |      |
|                     |                                                                                                       |      |
|                     |                                                                                                       |      |
| Тор:                | Clear Cast Glass<br>Shale Cast Glass<br>Suede Cast Glass<br>Caliche Oak<br>Dusk Oak<br>Matchstick Oak |      |
|                     |                                                                                                       |      |
|                     |                                                                                                       |      |
|                     |                                                                                                       |      |
|                     |                                                                                                       |      |
|                     |                                                                                                       |      |
|                     | Mustang Oak                                                                                           |      |
|                     | Nocturne Oak                                                                                          |      |
|                     | Raven Oak                                                                                             |      |
|                     | Trail Oak                                                                                             | C    |
|                     |                                                                                                       |      |