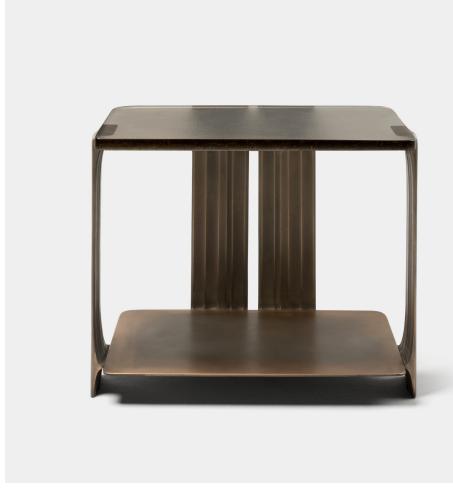

## **Tributary Side Table No. 1**

The Tributary motif is about headwaters and braided streams and also about the nature of tribute - the channeling of materials and processes into something contributory. The works are anchoring, monumental, and express movement between elements both navigable and rough, high plateaus and shallow estuaries.

Tributary Side Table No. 1 is a dual-surface piece with cast bronze uprights, a bronze lower shelf, and optional oak or walnut drawer cabinet. While conceived for the bedside, it functions as a side table and is highly customizable.