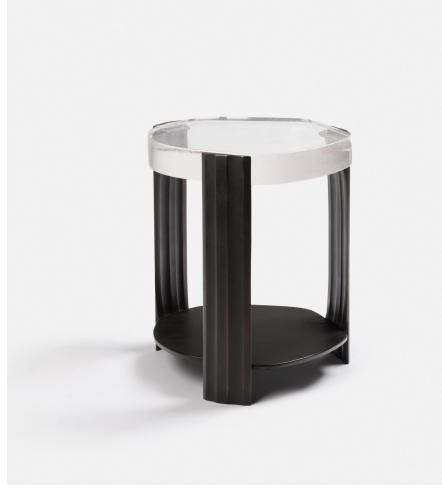

Shown in Otter Bronze and Clear Glass

## Tributary Occasional Table with Full Polish Glass Top

The Tributary motif is about headwaters and braided streams and also about the nature of tribute - the channeling of materials and processes into something contributory. The works are anchoring, monumental, and express movement between elements both navigable and rough, high plateaus and shallow estuaries.

The Tributary Occasional Table is an exploration of planes, channels, and primary and secondary surfaces. The cast bronze frame and lower surface together support hand-polished kiln cast glass, solid oak, or black walnut.