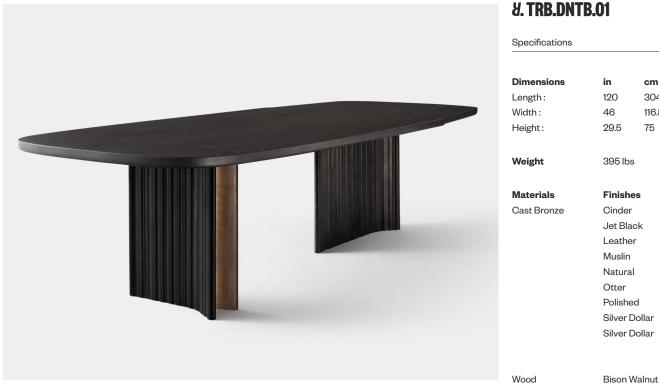

## **Tributary Dining Table**

The Tributary motif is about headwaters and braided streams and also about the nature of tribute - the channeling of materials and processes into something contributory. The works are anchoring, monumental, and express movement between elements both navigable and rough, high plateaus and shallow estuaries.

The Tributary Dining Table is an exploration realized in two cast bronze blades. Arranged in a perpendicular disposition, the bases each split at one end into an open cuff of brightened bronze and support a solid oak or black walnut top.

cm

304.8

116.8

75

Brindle Oak Caliche Oak Dusk Oak Matchstick Oak Mustang Oak Nocturne Oak Raven Oak Salt Flat Oak Trail Oak