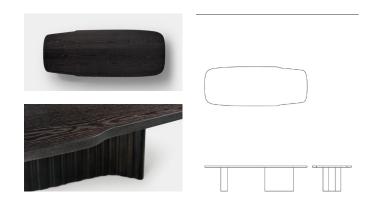

The Tributary Dining Table is an exploration realized in two cast bronze blades. Arranged in a perpendicular disposition, the bases each split at one end into an open cuff of brightened bronze and support a solid oak or black walnut top.