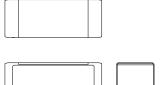

The cast bronze Tributary Console is an immense work of functional sculpture.

Specifications

 Dimensions
 in
 cm

 Length:
 76
 193

 Width:
 14
 35.6

 Height:
 33.25
 84.5

Weight 395 lbs

Materials Finishes
Cast Bronze: Cinder
Jet Black
Leather
Muslin
Natural
Otter