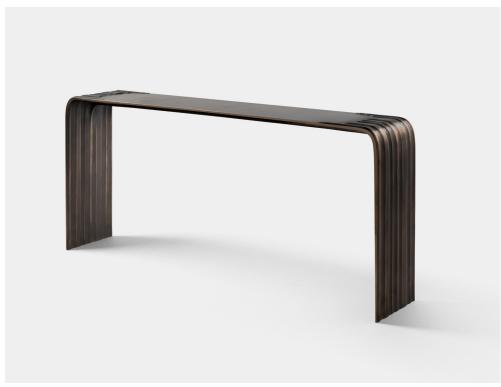

## **Tributary Console - 76"**

The Tributary motif is about headwaters and braided streams and also about the nature of tribute - the channeling of materials and processes into something contributory. The works are anchoring, monumental, and express movement between elements both navigable and rough, high plateaus and shallow estuaries.

The cast bronze Tributary Console is an immense work of functional sculpture.

Specifications

 Dimensions
 in
 cm

 Length:
 76
 193

 Width:
 14
 35.6

 Height:
 33.25
 84.5

Weight 395 lbs

Materials Finishes
Cast Bronze: Cinder
Jet Black
Leather
Muslin
Natural
Otter