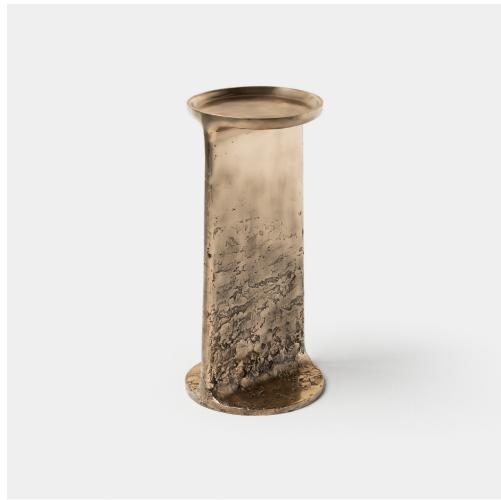

## **Tallow Spot Table**

Tallow is a series of surface explorations informed by periodic and gradual erosion. Verticality blends into a range of plateaus, suggesting playful functions and relationships. A dual top, cast bronze table with eroded, sculptural clay texture.

The Tallow Spot Table is a petite cast bronze piece. Available in any standard patina as well as high polish.

## **੪. TLW.SPT.01**

Specifications

 Dimensions
 in
 cm

 Top diameter:
 9.25
 23.5

 Base diameter:
 10
 25.4

 Height:
 20.75
 52.7

Weight 71 lbs

MaterialsFinishesCast Bronze :CinderJet Black