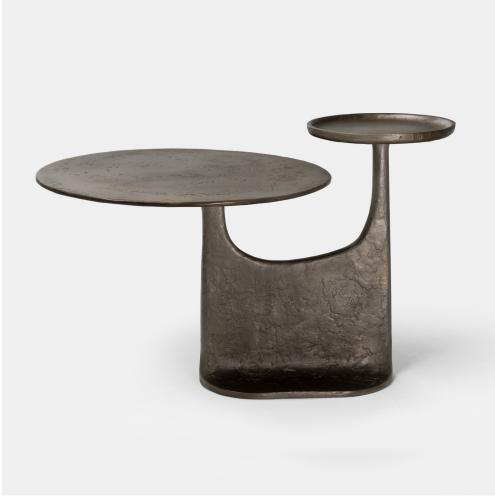

## **Tallow Occasional Table**

Tallow is a series of surface explorations informed by periodic and gradual erosion. Verticality blends into a range of plateaus, suggesting playful functions and relationships. A dual top, cast bronze table with eroded, sculptural clay texture.

The Tallow Occasional Table is a substantial cast bronze functional sculpture. Available in any standard patina as well as high polish.

## **੪. TLW.OCT.01**

Specifications

| Dimensions          | in    | cm   |
|---------------------|-------|------|
| Length:             | 31    | 78.7 |
| Width:              | 22    | 55.9 |
| Upper top diameter: | 20    | 50.8 |
| Lower top height:   | 11.25 | 28.6 |
| Height:             | 16.5  | 41.9 |

Weight 139 lbs

MaterialsFinishesCast Bronze :Cinder

Jet Black Leather Muslin Natural Otter Polished Silver Dollar

Shown in Silver Dollar Bronze