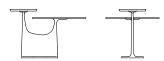

## **੪. TLW.OCT.01**

Specifications

| Dimensions          | in    | cm   |
|---------------------|-------|------|
| Length:             | 31    | 78.7 |
| Width:              | 22    | 55.9 |
| Upper top diameter: | 20    | 50.8 |
| Lower top height:   | 11.25 | 28.6 |
| Height:             | 16.5  | 41.9 |