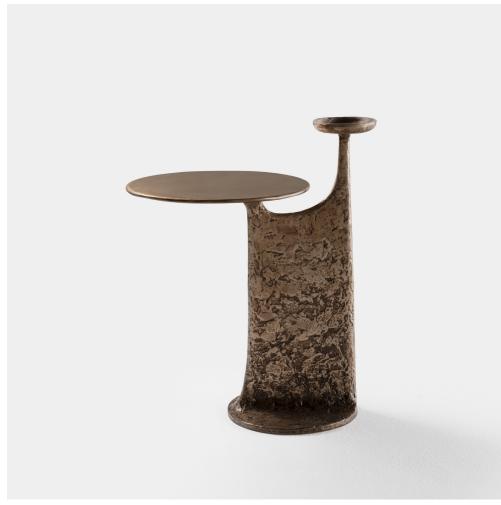

## **Tallow Drink Table**

Tallow is a series of surface explorations informed by periodic and gradual erosion. Verticality blends into a range of plateaus, suggesting playful functions and relationships. A dual top, cast bronze table with eroded, sculptural clay texture.

The Tallow Drink Table is a versatile and whimsical cast bronze piece. Available in any standard patina as well as high polish.

Weight 85 lbs

MaterialsFinishesCast Bronze :Cinder

Jet Black Leather Muslin

Natural Otter Polished Silver Dollar

Shown in Natural Bronze