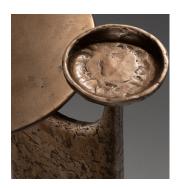

## **Tallow Drink Table**

Tallow is a series of surface explorations informed by periodic and gradual erosion. Verticality blends into a range of plateaus, suggesting playful functions and relationships. A dual top, cast bronze table with eroded, sculptural clay texture.

The Tallow Drink Table is a versatile and whimsical cast bronze piece. Available in any standard patina as well as high polish.