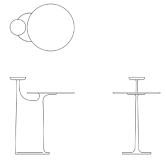

## **8. TLW.DRK.01**

Specifications

| Dimensions          | in    | cm   |
|---------------------|-------|------|
| Length:             | 20.25 | 51.6 |
| Width:              | 15    | 38.1 |
| Upper top diameter: | 5     | 12.7 |
| Lower top height:   | 19.5  | 49.5 |
| Lower top diameter: | 15    | 38.1 |
| Height:             | 24.25 | 61.5 |