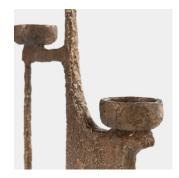

Accomodates tea light candles 1.5" x .5" tall

Shown in Natural Bronze

A vertical cast bronze candle vessel, Sloop No. 3 holds five tea lights or votives.