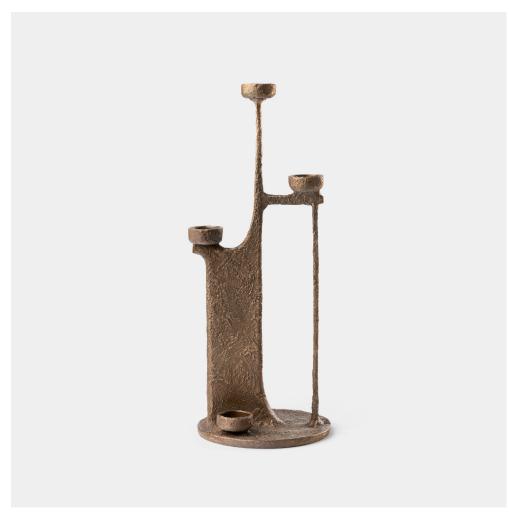

## **Sloop Candle Holder No. 3**

Sloop is a fleet of candle holding vessels in which fluid silhouettes compel the eye to travel, and candlelight skims the crests of sculptural texture. Inspired by ancient ceremonies, Sloop reminds us of floating tributes to fallen, transcending warriors. A cast bronze candle vessel that travels horizontally holding seven tea lights or votives that illuminate its densely textured surfaces.

A vertical cast bronze candle vessel, Sloop No. 3 holds five tea lights or votives.

Accomodates tea light candles 1.5" x .5" tall

Shown in Natural Bronze