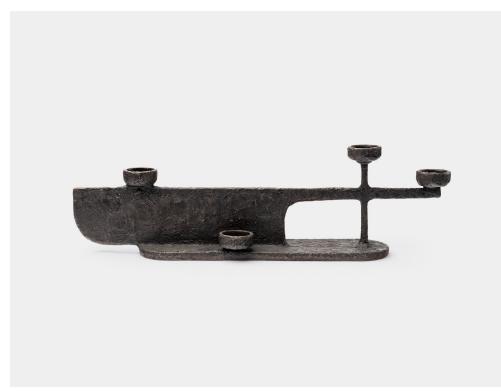

## Sloop Candle Holder No. 2

Sloop is a fleet of candle holding vessels in which fluid silhouettes compel the eye to travel, and candlelight skims the crests of sculptural texture. Inspired by ancient ceremonies, Sloop reminds us of floating tributes to fallen, transcending warriors. A cast bronze candle vessel that travels horizontally holding seven tea lights or votives that illuminate its densely textured surfaces.

A cast bronze candle vessel, Sloop No. 2 holds five tea lights or votives.

## **8. SLP.CNH.02**

Specifications

| Dimensions | in   | cm   |
|------------|------|------|
| Length:    | 22.5 | 57.2 |
| Width:     | 5.5  | 14   |
| Height:    | 6.5  | 16.5 |

Weight 15.6 lbs

Materials

Cast Bronze:

Cinder

Jet Black

Leather

Muslin

Natural

Otter

Polished

Silver Dollar

Accomodates tea light candles  $1.5" \times .5"$  tall