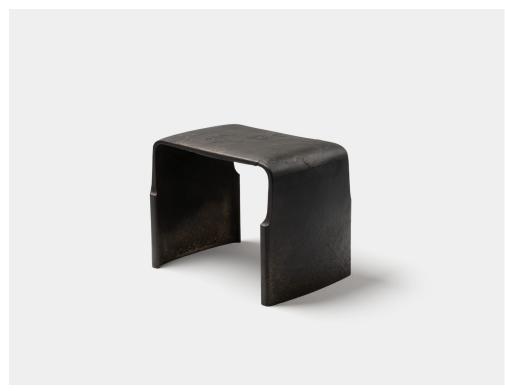

## Refractory

Shown in Jet Black

## **Scimitar Stool**

The ethos of the Scimitar series embraces rigor, wear, and time by referencing the hard-worn artifacts and bygone aspects of the frontier. Saddles, bridles, and hides are considered. Each work bears the mark of its making but also the marks of possession, the way it is worn, rendering an utterly personal sculpture unto itself - and again over time.

A single continuous cast bronze form, the Scimitar Stool exhibits fragments of North American bison hide texture. Also available as smooth without hide texture.