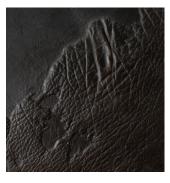

A single continuous cast bronze form, the Scimitar Stool exhibits fragments of North American bison hide texture. Also available as smooth without hide texture.