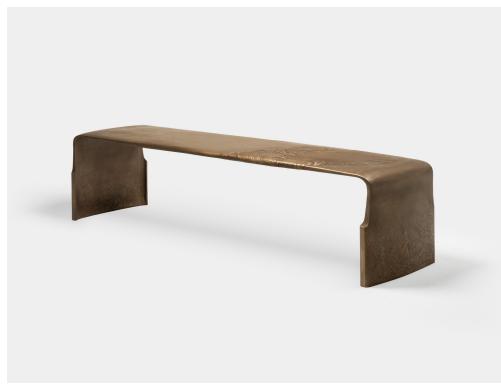

## Refractory

Shown in Natural Bronze

## **Scimitar Bench**

The ethos of the Scimitar series embraces rigor, wear, and time by referencing the hard-worn artifacts and bygone aspects of the frontier. Saddles, bridles, and hides are considered. Each work bears the mark of its making but also the marks of possession, the way it is worn, rendering an utterly personal sculpture unto itself - and again over time.

A single continuous cast bronze form, the Scimitar Bench exhibits fragments of North American bison hide texture on its surface. Also available as smooth without hide texture.