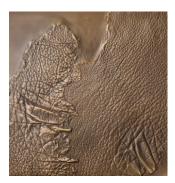

A single continuous cast bronze form, the Scimitar Bench exhibits fragments of North American bison hide texture on its surface. Also available as smooth without hide texture.