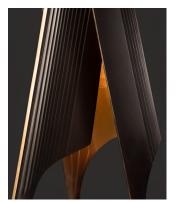

## **Promontory Standing Lamp**

Promontory is about the power and intricacy of armor in its many forms - from an unyielding ridge of limestone that has withstood erosive forces, to the armor of warriors throughout history, to the rugged creatures that dominate the arid landscape of the American West. Shaped by evolution and developed over millennia, the shells and shields protect precious, fragile sources of life, creating tension, curiosity, and wonder when internal mysteries are revealed.

The Promontory Standing Lamp is a sculptural light in which two unusually asymmetrical halves lean into one another, echoing the way in which layers of armor must flex in order to move with the wearer.