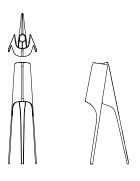

The Promontory Standing Lamp is a sculptural light in which two unusually asymmetrical halves lean into one another, echoing the way in which layers of armor must flex in order to move with the wearer.