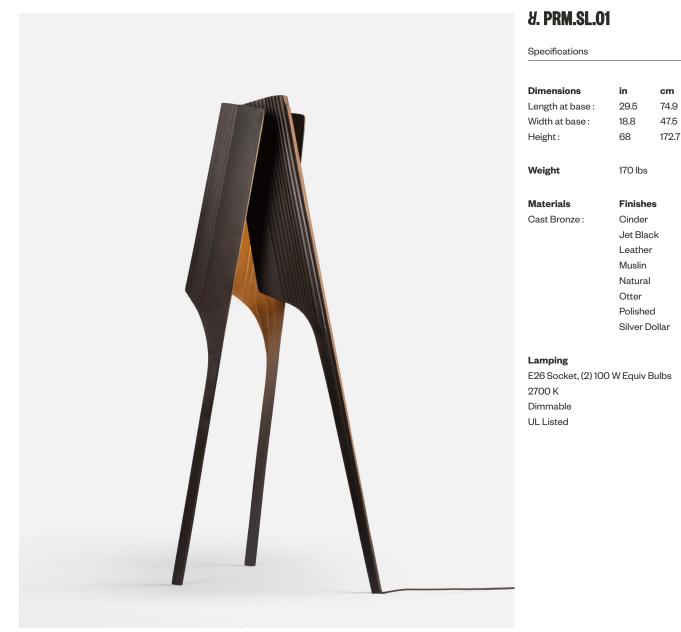

## **Promontory Standing Lamp**

Promontory is about the power and intricacy of armor in its many forms - from an unyielding ridge of limestone that has withstood erosive forces, to the armor of warriors throughout history, to the rugged creatures that dominate the arid landscape of the American West. Shaped by evolution and developed over millennia, the shells and shields protect precious, fragile sources of life, creating tension, curiosity, and wonder when internal mysteries are revealed.

The Promontory Standing Lamp is a sculptural light in which two unusually asymmetrical halves lean into one another, echoing the way in which layers of armor must flex in order to move with the wearer.