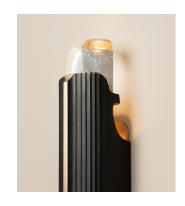

## Refractory

Shown in Jet Black Bronze and Clear Glass

The Promontory Sconce is a cast bronze cuff that illuminates two hand-polished cast glass lenses.