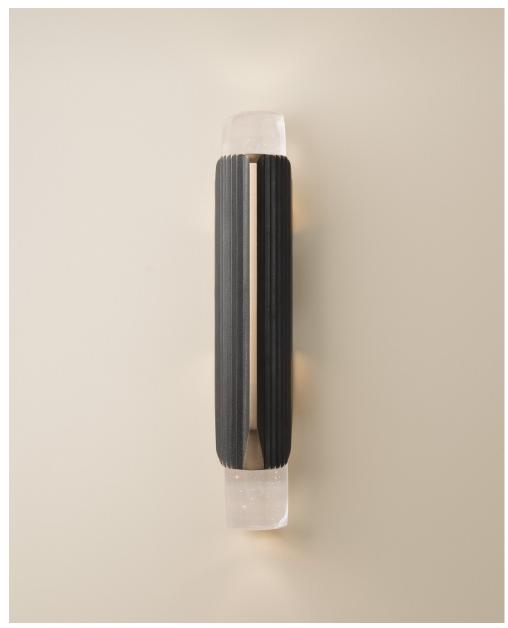

## Refractory

Shown in Jet Black Bronze and Clear Glass

## **Promontory Sconce No. 2**

Promontory is about the power and intricacy of armor in its many forms - from an unyielding ridge of limestone that has withstood erosive forces, to the armor of warriors throughout history, to the rugged creatures that dominate the arid landscape of the American West. Shaped by evolution and developed over millennia, the shells and shields protect precious, fragile sources of life, creating tension, curiosity, and wonder when internal mysteries are revealed.

The Promontory Sconce is a cast bronze cuff that illuminates two hand-polished cast glass lenses.