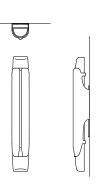

## **&. PRM.SCN.02**

Specifications

| Dimensions | in   | cm   |
|------------|------|------|
| Height:    | 23.5 | 59.7 |
| Width:     | 4.5  | 11.4 |
| Depth:     | 3.75 | 9.5  |

Weight 26 lbs

Materials Finishes