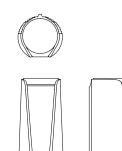

## *U. PRM.DRK.01*

in cm Diameter at top : 9.75 24.8 Diameter at base : 11.75 29.8 21.5 54.6 65.5 lbs Finishes Cast Bronze Base : Cinder Jet Black Leather Muslin Natural Otter Polished Silver Dollar Cast Glass Top : Bluff Clear Mink Shale Suede