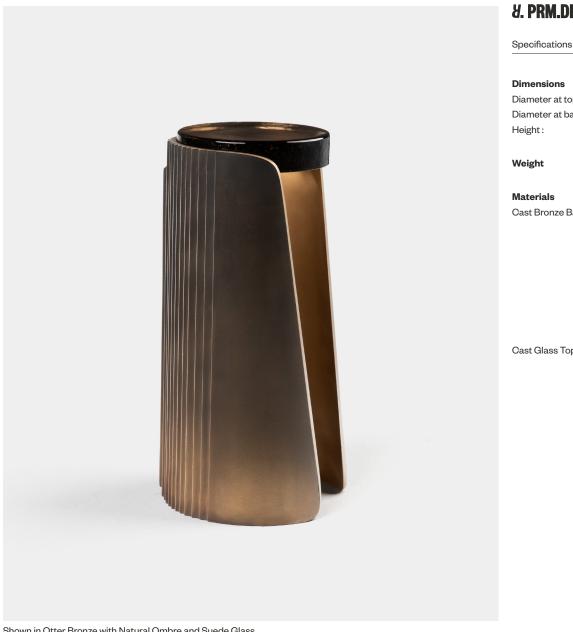

Shown in Otter Bronze with Natural Ombre and Suede Glass

## **Promontory Drink Table**

Promontory is about the power and intricacy of armor in its many forms - from an unyielding ridge of limestone that has withstood erosive forces, to the armor of warriors throughout history, to the rugged creatures that dominate the arid landscape of the American West. Shaped by evolution and developed over millennia, the shells and shields protect precious, fragile sources of life, creating tension, curiosity, and wonder when internal mysteries are revealed.

The Promontory Drink Table is a cast bronze cuff with an inset cast glass top.

Refractory 4201 W Wrightwood Ave Chicago IL 60639

+18009572577 inquiries@refractory.studio refractory.studio

This document and the intellectual property contained in the document are the sole property of Arden Road LLC, dba Refractory, and may not be reproduced or transferred without written permission by same. © Refractory 2023 v03.01.24