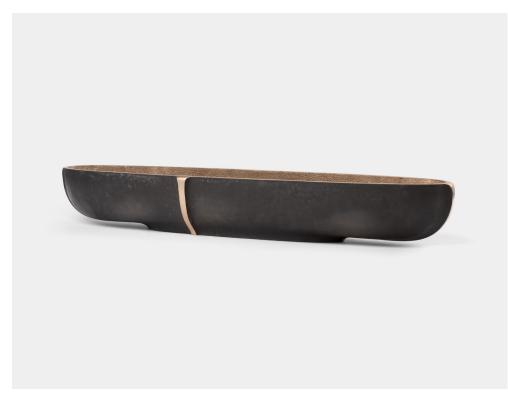

## **Okenite Vessel**

The Okenite series draws from the nature of a geode whose exterior surface, upon splitting open, is quite distinct from what is discovered on the interior. The hand-polished lips of the vessels flow into vertical spines and hulls.

The Okenite Vessel is a robust, long ellipse of cast bronze with torn shagreen texture on the interior and a smooth, deeply patinated hull.

## **8.0KN.VES.02**

Specifications

 Dimensions
 in
 cm

 Length:
 33.75
 85.7

 Width:
 6.5
 16.5

 Height:
 4.75
 12.1

Weight 70.6 lbs

MaterialsFinishesCast Bronze :CinderJet Black