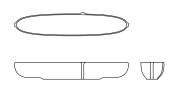

## **8.0KN.VES.02**

Specifications

 Dimensions
 in
 cm

 Length:
 33.75
 85.7

 Width:
 6.5
 16.5

 Height:
 4.75
 12.1

Weight 70.6 lbs

MaterialsFinishesCast Bronze :CinderJet Black