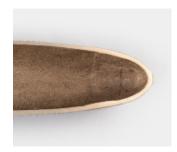

The Okenite Vessel is a robust, long ellipse of cast bronze with torn shagreen texture on the interior and a smooth, deeply patinated hull.