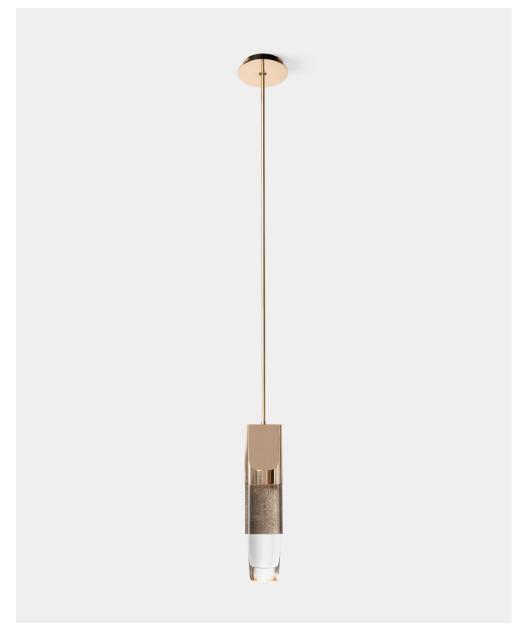

## **&. IST.HL.01**

Specifications

 Dimensions
 in
 cm

 Height:
 18.5
 47

 Diameter:
 4.6
 11.7

Weight 31 lbs

MaterialsFinishesCast Bronze :Cinder

Jet Black Leather Muslin Natural Otter Polished Silver Dollar

Cast Glass: Clear

Shale

Shown in Polished Bronze and Clear Glass

## **Isthmus Pendant**

An isthmus is a narrow piece of land connecting two larger areas across an expanse of water by which they are otherwise separated. This delicate separation is the spirit of the Isthmus series.

The hand-polished cast glass components of the Isthmus Pendant are held by an asymmetric bronze structure from above. No angles are the same, as the lenses distort the cast bronze shagreen texture in between.