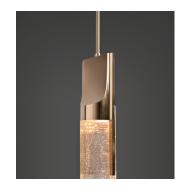

Cast Glass: Clear

Shale

Shown in Polished Bronze and Clear Glass

The hand-polished cast glass components of the Isthmus Pendant are held by an asymmetric bronze structure from above. No angles are the same, as the lenses distort the cast bronze shagreen texture in between.