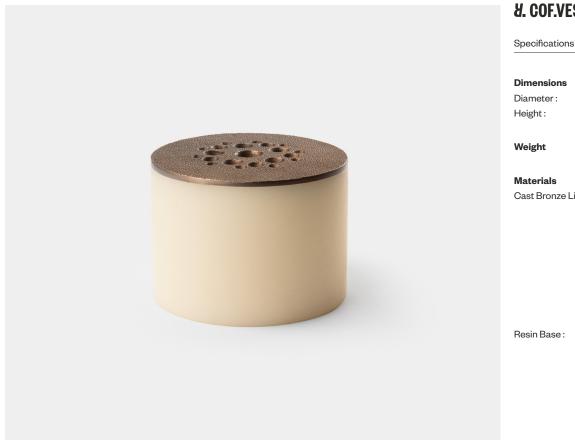

## *U. COF.VES.02*

Dimensions in cm Diameter : 7 17.8 Height: 5 12.7 Weight 6.6 lbs Materials Finishes Cast Bronze Lid : Cinder Jet Black Leather Muslin Natural Otter Polished Silver Dollar Resin Base : Bittersweet Buttermilk Cobble Mineral Powder Truffle

Shown in Buttermilk Resin with Natural Bronze

## **Cofre Vessel No. 2**

A blend of materiality in cast resin and cast bronze, the Cofre series is a nod to holding treasure as well as to rituals, both commonplace and ceremonial.

Cofre Vessel No. 2 is a cylindrical cast resin vase with a shagreen pattern cast bronze cover. The cover is available with an array of multiple openings for supporting arrangements or as solid for use as a container.