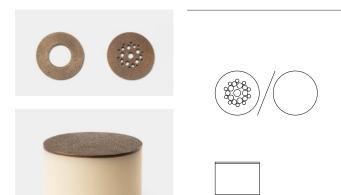

## **Cofre Vessel No. 2**

A blend of materiality in cast resin and cast bronze, the Cofre series is a nod to holding treasure as well as to rituals, both commonplace and ceremonial.

Cofre Vessel No. 2 is a cylindrical cast resin vase with a shagreen pattern cast bronze cover. The cover is available with an array of multiple openings for supporting arrangements or as solid for use as a container.