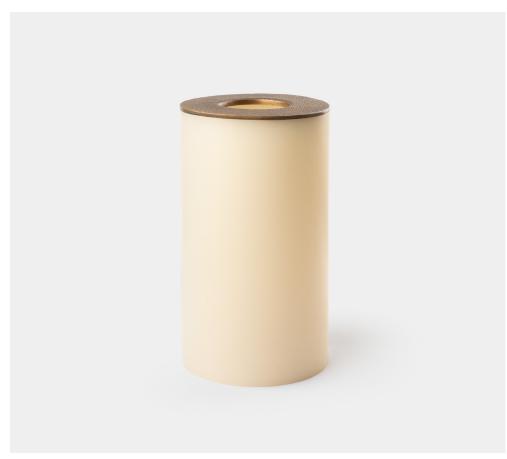

## **Cofre Vessel No. 1**

A blend of materiality in cast resin and cast bronze, the Cofre series is a nod to holding treasure as well as to rituals, both commonplace and ceremonial.

Cofre Vessel No. 1 is a cylindrical cast resin vase with a shagreen pattern cast bronze cover. The cover has a circular void at the center for supporting tall arrangements.

## **U.** COF.VES.01

Specifications

 Dimensions
 in
 cm

 Diameter:
 5
 31.8

 Height:
 12.5
 17.8

Weight 13.8 lbs

MaterialsFinishesCast Bronze Lid :Cinder

Jet Black Leather Muslin Natural Otter Polished Silver Dollar

Resin Base: Bittersweet

Buttermilk Cobble Mineral Powder Truffle