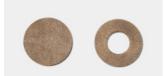

## **Cofre Vessel No. 1**

A blend of materiality in cast resin and cast bronze, the Cofre series is a nod to holding treasure as well as to rituals, both commonplace and ceremonial.

Cofre Vessel No. 1 is a cylindrical cast resin vase with a shagreen pattern cast bronze cover. The cover has a circular void at the center for supporting tall arrangements.

## **U.** COF.VES.01

Specifications

 Dimensions
 in
 cm

 Diameter:
 5
 31.8

 Height:
 12.5
 17.8

Weight 13.8 lbs

MaterialsFinishesCast Bronze Lid :Cinder

Jet Black Leather Muslin Natural Otter Polished Silver Dollar