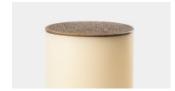

## **Cofre Vessel No. 1**

A blend of materiality in cast resin and cast bronze, the Cofre series is a nod to holding treasure as well as to rituals, both commonplace and ceremonial.

Cofre Vessel No. 1 is a cylindrical cast resin vase with a shagreen pattern cast bronze cover. The cover has a circular void at the center for supporting tall arrangements.

## **U.** COF.VES.01

Specifications

 Dimensions
 in
 cm

 Diameter:
 5
 31.8

 Height:
 12.5
 17.8

Weight 13.8 lbs

MaterialsFinishesCast Bronze Lid :Cinder

Jet Black Leather Muslin Natural Otter Polished Silver Dollar