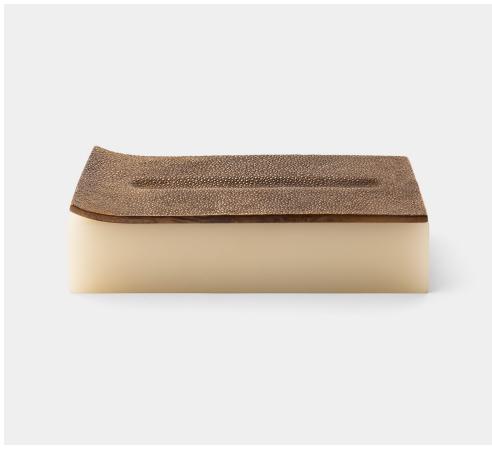

## Refractory

Shown in Buttermilk Resin with Natural Bronze

series is a nod to holding treasure as well as to rituals, both commonplace and ceremonial.

Cofre Box No. 2 is a rectangular cast resin vessel with a shagreen patterned cast bronze cover. With a pen-scaled depression on

Resin Base: Bittersweet

> Buttermilk Cobble Mineral Powder Truffle

A blend of materiality in cast resin and cast bronze, the Cofre

the top, the piece is designed to hold writing instruments.