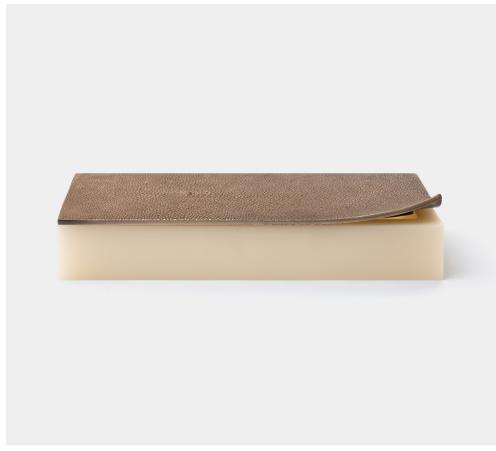

## Refractory

Shown in Buttermilk Resin with Natural Bronze

## Cofre Box No. 1

A blend of materiality in cast resin and cast bronze, the Cofre series is a nod to holding treasure as well as to rituals, both commonplace and ceremonial.

patterned cast bronze cover. While scaled to hold incense, it serves as a container for any purpose.

8.4 lbs Weight

**Materials Finishes** Cast Bronze Lid: Cinder

> Jet Black Leather Muslin Natural Otter Polished Silver Dollar

Resin Base: Bittersweet

> Buttermilk Cobble Mineral Powder Truffle

Cofre Box No. 1 is a rectangular cast resin vessel with a shagreen