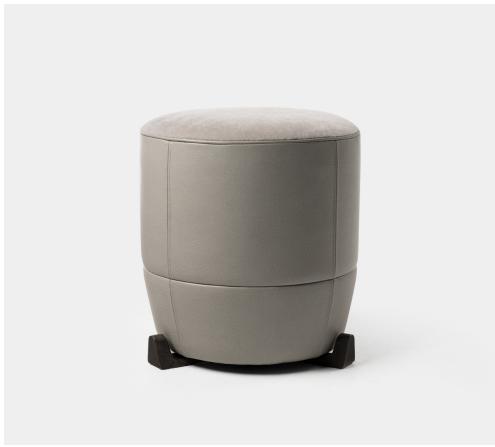

## **Ammonite Stool**

The Ammonite series is a group of upholstery seating elements punctuated by cast bronze details and playful features. The group presents an open canvas for curating combinations of textures, hues and patterns.

The Ammonite Stool is round with a gently tapered lower section. The feet are cast bronze, and the piece is available with or without a swivel as standard.

## **Y. AMM.STL.01**

Specifications

| Dimensions | in   | cm   |
|------------|------|------|
| Diameter:  | 16.5 | 41.9 |
| Height:    | 19   | 48.3 |

Weight 27.5 lbs

| COM/COL req's | yds | sq ft |
|---------------|-----|-------|
| Total:        | 3   | 54    |
| Тор:          | 1   | 18    |
| Body:         | 2   | 36    |