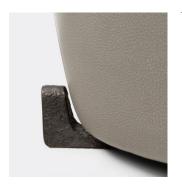

## Refractory

Shown with Cinder Bronze Feet

The Ammonite Stool is round with a gently tapered lower section. The feet are cast bronze, and the piece is available with or without a swivel as standard.

MaterialsFinishesUpholstery:COM/COLCast Bronze Feet:Cinder

Jet Black Leather Muslin Natural Otter Polished Silver Dollar