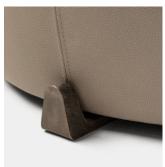

## Refractory

Shown with Cinder Bronze Feet

Ammonite Ottoman No. 2 is a circular ottoman with a gently tapered lower section. The feet are cast bronze, and the piece is available with or without a swivel as standard.