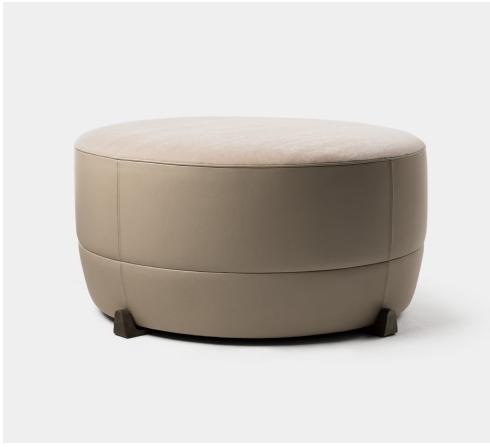

## Ammonite Ottoman No. 2

The Ammonite series is a group of upholstery seating elements punctuated by cast bronze details and playful features. The group presents an open canvas for curating combinations of textures, hues and patterns.

Ammonite Ottoman No. 2 is a circular ottoman with a gently tapered lower section. The feet are cast bronze, and the piece is available with or without a swivel as standard.