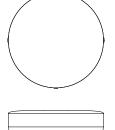

## *U.* AMM.0TT.01

Specifications

| Dimensions    | in     | cm    |
|---------------|--------|-------|
| Diameter :    | 48.5   | 123.2 |
| Height :      | 18.5   | 47    |
|               |        |       |
| Weight        | 91 lbs |       |
|               |        |       |
| COM/COL req's | yds    | sq ft |
| Total:        | 7      | 108   |
| Тор:          | 2      | 36    |
| Body:         | 5      | 96    |
|               |        |       |
|               |        |       |