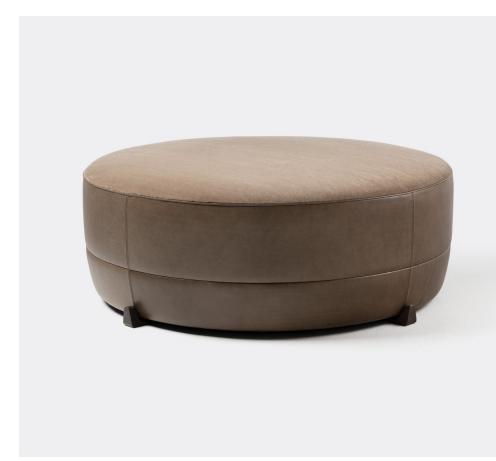

## Ammonite Ottoman No. 1

The Ammonite series is a group of upholstery seating elements punctuated by cast bronze details and playful features. The group presents an open canvas for curating combinations of textures, hues and patterns.

A generously scaled, circular ottoman with a gently tapered lower section that sits on cast bronze saddles. The Ammonite is tailored with the highest quality upholstery craft available.

+18009572577 inquiries@refractory.studio refractory.studio This document and the intellectual property contained in the document are the sole property of Arden Road LLC, dba Refractory, and may not be reproduced or transferred without writen permission by same. © Refractory 2023 v03.01.24