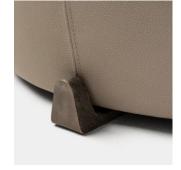

Upholstery : Cast Bronze Feet : Finishes COM/COL Cinder Jet Black Leather Muslin Natural Otter Polished Silver Dollar

Shown with Cinder Bronze Feet

A generously scaled, circular ottoman with a gently tapered lower section that sits on cast bronze saddles. The Ammonite is tailored with the highest quality upholstery craft available.

+18009572577 inquiries@refractory.studio refractory.studio This document and the intellectual property contained in the document are the sole property of Arden Road LLC, dba Refractory, and may not be reproduced or transferred without writen permission by same. © Refractory 2023 v03.01.24