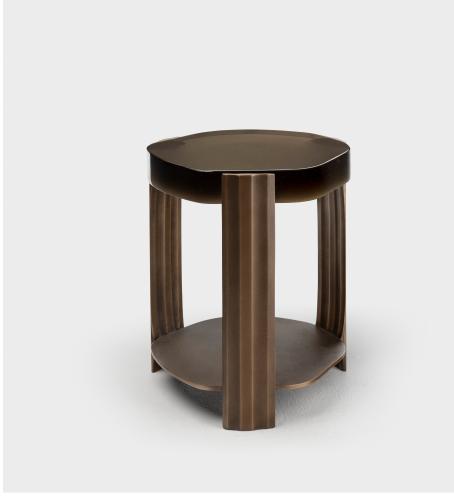

## Tributary Occasional Table with Etched Glass Top

The Tributary motif is about headwaters and braided streams and also about the nature of tribute - the channeling of materials and processes into something contributory. The works are anchoring, monumental, and express movement between elements both navigable and rough, high plateaus and shallow estuaries.

The Tributary Occasional Table is an exploration of planes, channels, and primary and secondary surfaces. The cast bronze frame and lower surface together support hand-polished kiln cast glass with etched underside.