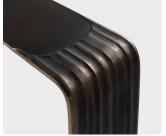

## **Tributary Console - 76"**

The Tributary motif is about headwaters and braided streams and also about the nature of tribute - the channeling of materials and processes into something contributory. The works are anchoring, monumental, and express movement between elements both navigable and rough, high plateaus and shallow estuaries.

The cast bronze Tributary Console is an immense work of functional sculpture.

## a. TRB.CNS.01

Specifications

| Dimensions    | in                              | cm   |
|---------------|---------------------------------|------|
| Length :      | 76                              | 193  |
| Width :       | 14                              | 35.6 |
| Height :      | 33.25                           | 84.5 |
|               |                                 |      |
| Weight        | 395 lbs                         |      |
|               |                                 |      |
| Materials     | Finishes                        |      |
| Cast Bronze : | Artefact<br>Cinder<br>Jet Black |      |
|               |                                 |      |
|               |                                 |      |
|               | Leather                         |      |
|               | Muslin                          |      |
|               | Natural<br>Otter<br>Polished    |      |
|               |                                 |      |
|               |                                 |      |
|               | Silver Dollar                   |      |
|               | Wishbone                        |      |
|               |                                 |      |
|               |                                 |      |