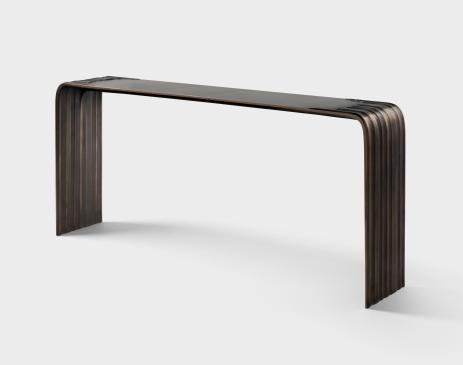

## **Tributary Console - 76"**

The Tributary motif is about headwaters and braided streams and also about the nature of tribute - the channeling of materials and processes into something contributory. The works are anchoring, monumental, and express movement between elements both navigable and rough, high plateaus and shallow estuaries.

The cast bronze Tributary Console is an immense work of functional sculpture.

## a. TRB.CNS.01

Specifications

| Dimensions    | in                              | cm   |
|---------------|---------------------------------|------|
| Length :      | 76                              | 193  |
| Width :       | 14                              | 35.6 |
| Height :      | 33.25                           | 84.5 |
|               |                                 |      |
| Weight        | 395 lbs                         |      |
|               |                                 |      |
| Materials     | Finishes                        |      |
| Cast Bronze : | Artefact<br>Cinder<br>Jet Black |      |
|               |                                 |      |
|               |                                 |      |
|               | Leather                         |      |
|               | Muslin                          |      |
|               | Natural<br>Otter<br>Polished    |      |
|               |                                 |      |
|               |                                 |      |
|               | Silver Dollar                   |      |
|               | Wishbone                        |      |
|               |                                 |      |
|               |                                 |      |