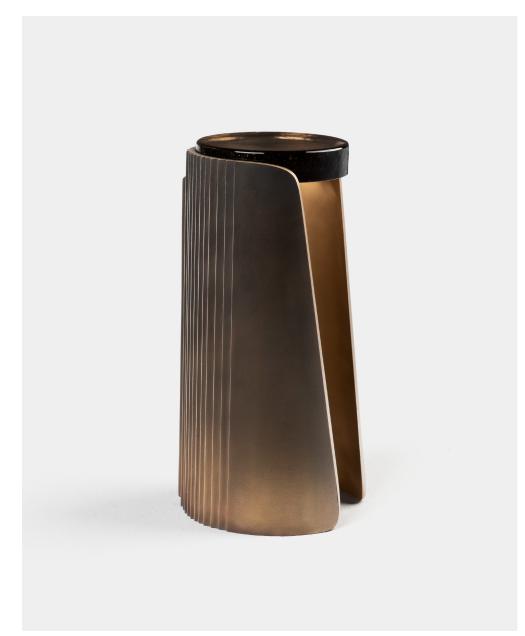

## **Promontory Drink Table**

Promontory is about the power and intricacy of armor in its many forms - from an unyielding ridge of limestone that has withstood erosive forces, to the armor of warriors throughout history, to the rugged creatures that dominate the arid landscape of the American West. Shaped by evolution and developed over millennia, the shells and shields protect precious, fragile sources of life, creating tension, curiosity, and wonder when internal mysteries are revealed.

The Promontory Drink Table is a cast bronze cuff with an inset cast glass top.

Jet Black

Leather
Muslin
Natural
Otter
Polished
Silver Dollar
Wishbone

Cast Glass Top: Bluff

Clear Mink Shale Suede

Shown in Otter Bronze with Natural Ombre