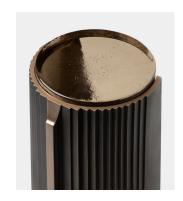

The Promontory Drink Table is a cast bronze cuff with an inset cast glass top.

Jet Black

Leather
Muslin
Natural
Otter
Polished
Silver Dollar
Wishbone

Cast Glass Top: Bluff

Clear Mink Shale Suede

Shown in Otter Bronze with Natural Ombre