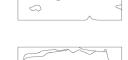

## **ULICING SCIENCE AND CONSTRUCTION OF CONSTRUCTION OF CONSTRUCT OF CONSTRUCTOR OF CONSTRUCT OF CONSTRUCTO OF CONSTRUCTO OF CONSTRUCTO OF**

Specifications

| Dimensions    | in        | cm  |
|---------------|-----------|-----|
| Length :      | 44.75     | 114 |
| Width :       | 9.75      | 25  |
| Height :      | 31.75     | 81  |
| Weight        | 260 lbs   |     |
| Materials     | Finishes  |     |
| Cast Bronze : | Cinder    |     |
|               | Jet Black |     |
|               | Leather   |     |
|               | Natural   |     |
|               | Otter     |     |
|               |           |     |
|               | Polishe   | ed  |

## Loma Console

The Loma Console is a sculptural table entirely cast in bronze. With diverse form features on every side, it can be oriented alternatively. and continuous discovery as well as serving as a canvas to explore time-evolving patinations. and continuous discovery as well as serving as a canvas to explore time-evolving patinations.

The Loma Console is a sculptural table entirely cast in bronze. With diverse form features on every side, it can be oriented alternatively.

+18009572577 inquiries@refractory.studio refractory.studio This document and the intellectual property contained in the document are the sole property of Arden Road LLC, dba Refractory, and may not be reproduced or transferred without writen permission by same. © Refractory 2021 v 03.01.24