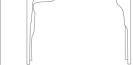

## **ULICING SCIENCE AND CONSTRUCTION OF CONSTRUCTION OF CONSTRUCT OF CONSTRUCTOR OF CONSTRUCT OF CONSTRUCTO OF CONSTRUCTO OF CONSTRUCTO OF**

Specifications

| Dimensions    | in        | cm  |
|---------------|-----------|-----|
| Length :      | 44.75     | 114 |
| Width :       | 9.75      | 25  |
| Height :      | 31.75     | 81  |
| Weight        | 260 lbs   |     |
| Materials     | Finishes  |     |
| Cast Bronze : | Cinder    |     |
|               | Jet Black |     |
|               | Leather   |     |
|               | Natural   |     |
|               | Otter     |     |
|               |           |     |
|               | Polishe   | ed  |

## Loma Console

The Loma Console is a sculptural table entirely cast in bronze. With diverse form features on every side, it can be oriented alternatively. and continuous discovery as well as serving as a canvas to explore time-evolving patinations. and continuous discovery as well as serving as a canvas to explore time-evolving patinations.

The Loma Console is a sculptural table entirely cast in bronze. With diverse form features on every side, it can be oriented alternatively.

+18009572577 inquiries@refractory.studio refractory.studio This document and the intellectual property contained in the document are the sole property of Arden Road LLC, dba Refractory, and may not be reproduced or transferred without writen permission by same. © Refractory 2021 v 03.01.24