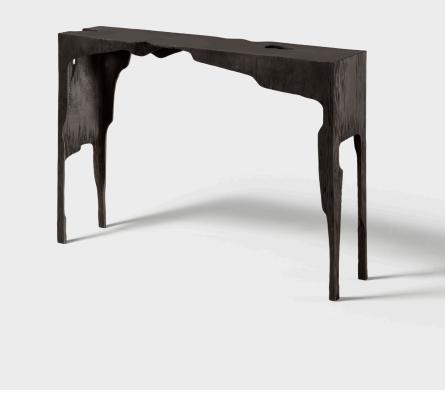

## Loma Console

The Loma Console is a sculptural table entirely cast in bronze. With diverse form features on every side, it can be oriented alternatively. and continuous discovery as well as serving as a canvas to explore time-evolving patinations. and continuous discovery as well as serving as a canvas to explore time-evolving patinations.

The Loma Console is a sculptural table entirely cast in bronze. With diverse form features on every side, it can be oriented alternatively.

+18009572577 inquiries@refractory.studio refractory.studio This document and the intellectual property contained in the document are the sole property of Arden Road LLC, dba Refractory, and may not be reproduced or transferred without writen permission by same. © Refractory 2021 v 03.01.24

Shown in Jet Black.