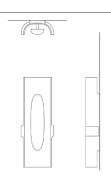

## **ਪ. HER.SCN.01**

Specifications

| Dimensions | in    | cm |
|------------|-------|----|
| Length:    | 25.75 | 66 |
| Width:     | 9     | 23 |
| Height:    | 4     | 11 |

Weight 53 lbs

**Materials Finishes** Cast Bronze: Jet Black