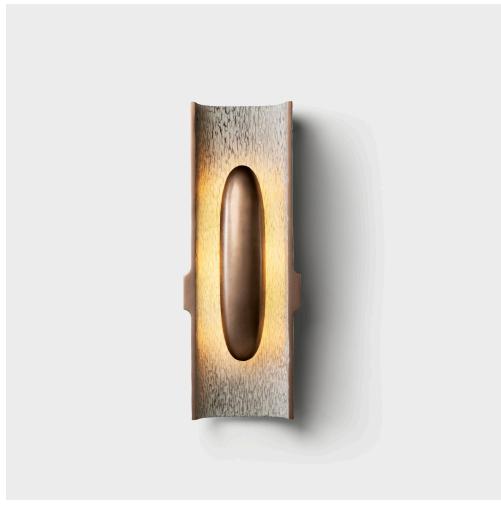

## Refractory

Shown in Natural on exterior and Muslin with rub-backed bronze highlight on interior.

The Heretofore edition brings the notion of a trough of light together with a hand-chiseled texture in sculptural bronze. Heretofore, of course meaning "until now," is an abstract concept about the reality that "now" is a constantly moving marker. At what moment does something transition from "until now" to "now"? The until-now moments that are ahead of us are contemplative as well. Heretofore is about holding light rather than directing it, merging sensitive texture and white patination into somewhat industrial troughs.

The Heretofore Sconce is a cast bronze trough with our Muslin white patina, rubbed back to reveal an intricate web of natural bronze highlights. An inverted cast bronze vessel floats in the center casting indirect light off of the textured trough.