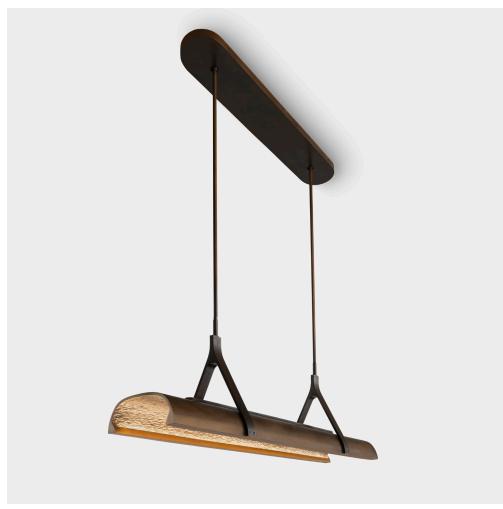

## **Heretofore Hanging Light**

The Heretofore edition brings the notion of a trough of light together with a hand-chiseled texture in sculptural bronze. Heretofore, of course meaning "until now," is an abstract concept about the reality that "now" is a constantly moving marker. At what moment does something transition from "until now" to "now"? The until-now moments that are ahead of us are contemplative as well. Heretofore is about holding light rather than directing it, merging sensitive texture and white patination into somewhat industrial troughs.

The Heretofore Hanging Light is an inverted cast bronze trough where a soft indirect light casts downwards from concealed LED strips along its sides.

## **੪. HER.HL.01**

Specifications

| Dimensions | in | cm  |
|------------|----|-----|
| Length:    | 48 | 122 |
| Width:     | 11 | 28  |
| Height:    | 18 | 46  |

Weight 100 lbs

**Materials Finishes** Cast Bronze: Jet Black