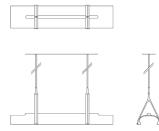

## **੪. HER.HL.01**

Specifications

| Dimensions | in | cm  |
|------------|----|-----|
| Length:    | 48 | 122 |
| Width:     | 11 | 28  |
| Height:    | 18 | 46  |

Weight 100 lbs

**Materials Finishes** Cast Bronze: Jet Black