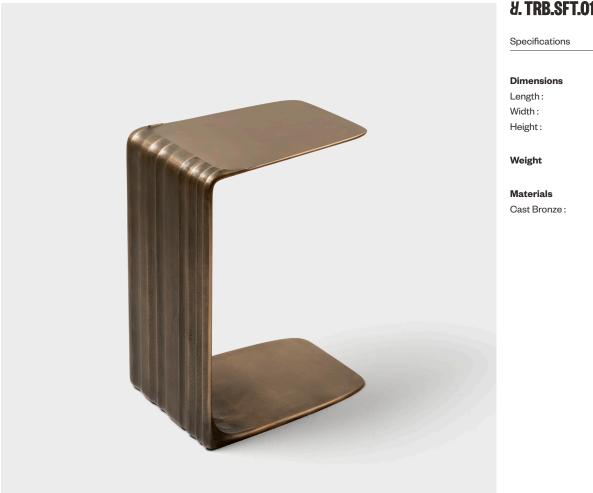

The Tributary Sofa Table is a cast bronze functional sculpture.

+18009572577 inquiries@refractory.studio refractory.studio

This document and the intellectual property contained in the document are the sole property of Arden Road LLC, dba Refractory, and may not be reproduced or transferred without written permission by same. © Refractory 2021 v 21.09.30

## *U.TRB.SFT.01*

| sions | in           | cm   |
|-------|--------------|------|
| :     | 16           | 40.6 |
|       | 12           | 30.5 |
|       | 22.5         | 56.5 |
|       |              |      |
|       | 108 lbs      |      |
|       |              |      |
| als   | Finishes     |      |
| onze: | Cinder Dark  |      |
|       | Cinder Light |      |
|       | Jet Black    |      |
|       | Muslin       |      |
|       | Natural      |      |
|       | Otter        |      |
|       | Polished     |      |
|       | Silver Do    | llar |
|       | Wishbon      | е    |
|       |              |      |
|       |              |      |