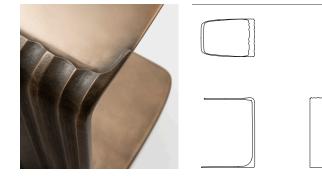

The Tributary Sofa Table is a cast bronze functional sculpture.

+18009572577 inquiries@refractory.studio refractory.studio

This document and the intellectual property contained in the document are the sole property of Arden Road LLC, dba Refractory, and may not be reproduced or transferred without written permission by same. © Refractory 2021 v 21.09.30

## *U.TRB.SFT.01*

| sions | in           | cm   |
|-------|--------------|------|
| :     | 16           | 40.6 |
|       | 12           | 30.5 |
|       | 22.5         | 56.5 |
|       |              |      |
|       | 108 lbs      |      |
|       |              |      |
| als   | Finishes     |      |
| onze: | Cinder Dark  |      |
|       | Cinder Light |      |
|       | Jet Black    |      |
|       | Muslin       |      |
|       | Natural      |      |
|       | Otter        |      |
|       | Polished     |      |
|       | Silver Do    | llar |
|       | Wishbon      | е    |
|       |              |      |
|       |              |      |