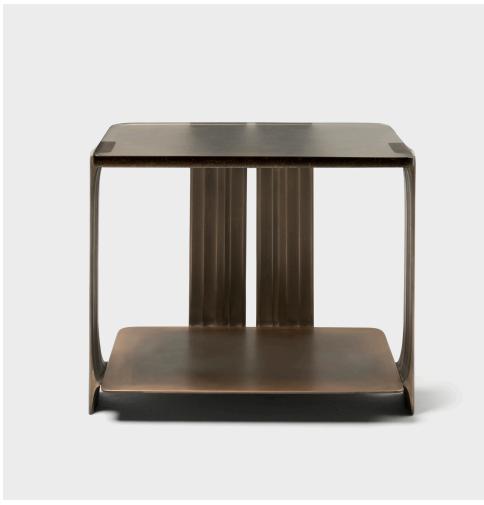

## **Tributary Side Table No. 1**

The Tributary motif is about headwaters and braided streams and also about the nature of tribute - the channeling of materials and processes into something contributory. The works are anchoring, monumental, and express movement between elements both navigable and rough, high plateaus and shallow estuaries.

Tributary Side Table No. 1 is a dual-surface piece with cast bronze uprights, a bronze lower shelf, and optional oak or walnut drawer cabinet. While conceived for the bedside, it functions as a side table and is highly customizable.