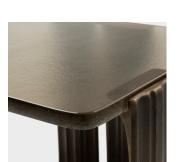

Tributary Side Table No. 1 is a dual-surface piece with cast bronze uprights, a bronze lower shelf, and optional oak or walnut drawer cabinet. While conceived for the bedside, it functions as a side table and is highly customizable.

Materials Finishes

Cast Bronze Frame: Cinder Dark

Cinder Light
Jet Black
Muslin
Natural
Otter
Silver Dollar
Wishbone

Top: Clear Cast Glass

Shale Cast Glass Suede Cast Glass Caliche Oak Dusk Oak Matchstick Oak Mustang Oak Nocturne Oak Raven Oak