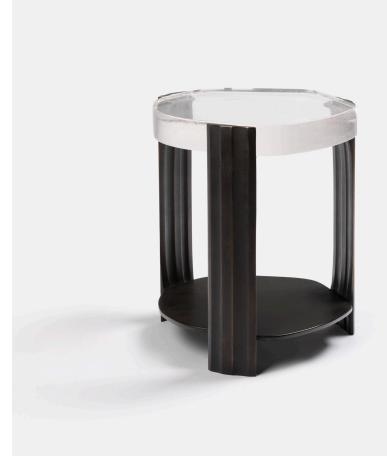

Shown in Otter Bronze and Clear Glass

## Tributary Occasional Table with Glass Top

The Tributary motif is about headwaters and braided streams and also about the nature of tribute - the channeling of materials and processes into something contributory. The works are anchoring, monumental, and express movement between elements both navigable and rough, high plateaus and shallow estuaries.

The Tributary Occasional Table is an exploration of planes, channels, and primary and secondary surfaces. The cast bronze frame and lower surface together support hand-polished kiln cast glass, solid oak, or black walnut.