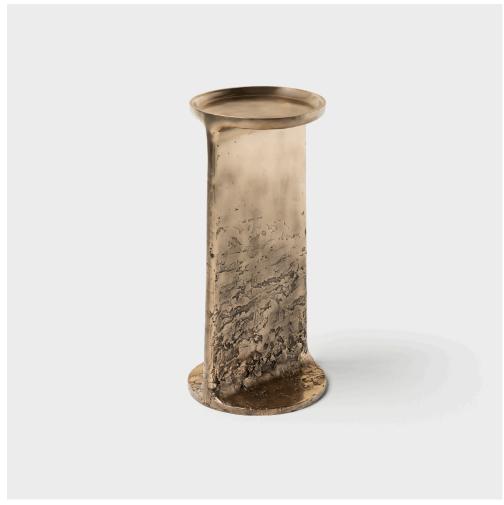

## **੪. TLW.SPT.01**

Specifications

 Dimensions
 in
 cm

 Top diameter:
 9.25
 23.5

 Base diameter:
 10
 25.4

 Height:
 20.75
 52.7

Weight 71 lbs

MaterialsFinishesCast Bronze :Cinder Dark

Cinder Light Jet Black Muslin Natural Otter Polished Silver Dollar Wishbone

Shown in Polished Bronze

## **Tallow Spot Table**

Tallow is a series of surface explorations informed by periodic and gradual erosion. Verticality blends into a range of plateaus, suggesting playful functions and relationships. A dual top, cast bronze table with eroded, sculptural clay texture.

The Tallow Spot Table is a petite cast bronze piece. Available in any standard patina as well as high polish.