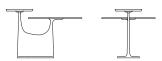

## **४. TLW.OCT.01**

Specifications

| Dimensions          | in    | cm   |
|---------------------|-------|------|
| Length:             | 31    | 78.7 |
| Width:              | 22    | 55.9 |
| Upper top diameter: | 20    | 50.8 |
| Lower top height:   | 11.25 | 28.6 |
| Height:             | 16.5  | 41.9 |