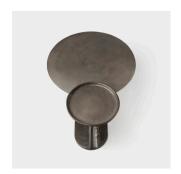

## **Tallow Occasional Table**

Tallow is a series of surface explorations informed by periodic and gradual erosion. Verticality blends into a range of plateaus, suggesting playful functions and relationships. A dual top, cast bronze table with eroded, sculptural clay texture.

The Tallow Occasional Table is a substantial cast bronze functional sculpture. Available in any standard patina as well as high polish.