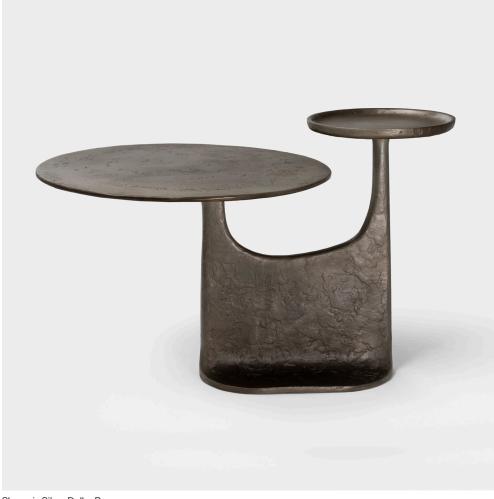

## **Tallow Occasional Table**

Tallow is a series of surface explorations informed by periodic and gradual erosion. Verticality blends into a range of plateaus, suggesting playful functions and relationships. A dual top, cast bronze table with eroded, sculptural clay texture.

The Tallow Occasional Table is a substantial cast bronze functional sculpture. Available in any standard patina as well as high polish.

Weight 139 lbs

MaterialsFinishesCast Bronze :Cinder Dark

Cinder Light Jet Black Muslin Natural Otter Polished Silver Dollar Wishbone

Shown in Silver Dollar Bronze