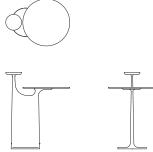

The Tallow Drink Table is a versatile and whimsical cast bronze piece. Available in any standard patina as well as high polish.

cm

61.6

38.1

12.7

49.5

52.7

+18009572577 inquiries@refractory.studio refractory.studio