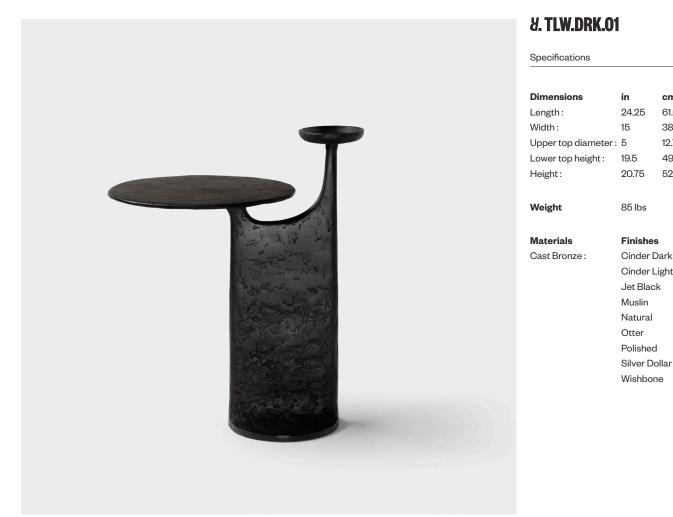

## **Tallow Drink Table**

Tallow is a series of surface explorations informed by periodic and gradual erosion. Verticality blends into a range of plateaus, suggesting playful functions and relationships. A dual top, cast bronze table with eroded, sculptural clay texture.

The Tallow Drink Table is a versatile and whimsical cast bronze piece. Available in any standard patina as well as high polish.

cm

61.6

38.1

12.7

49.5

52.7

+18009572577 inquiries@refractory.studio refractory.studio