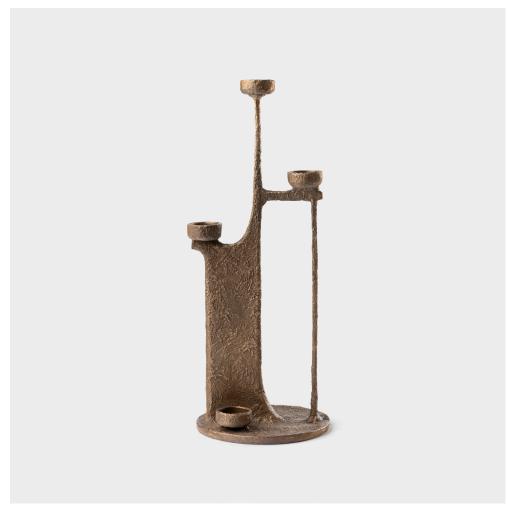

## **Sloop Candle Holder No. 3**

Sloop is a fleet of candle holding vessels in which fluid silhouettes compel the eye to travel, and candlelight skims the crests of sculptural texture. Inspired by ancient ceremonies, Sloop reminds us of floating tributes to fallen, transcending warriors. A cast bronze candle vessel that travels horizontally holding seven tea lights or votives that illuminate its densely textured surfaces.

A vertical cast bronze candle vessel, Sloop No. 3 holds five tea lights or votives.

Shown in Natural Bronze