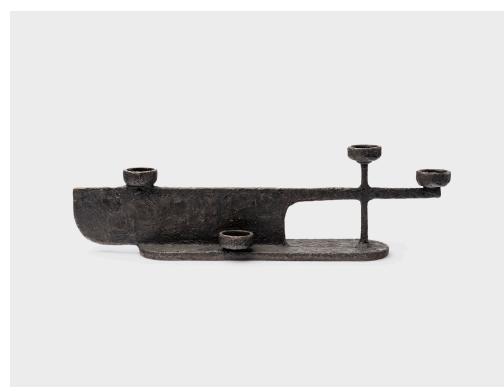

## U. SLP.CNH.02

Specifications

| Dimensions | in   | cm   |
|------------|------|------|
| Length:    | 22.5 | 57.2 |
| Width:     | 5.5  | 14   |
| Height:    | 6.5  | 16.5 |

Weight 15.6 lbs

MaterialsFinishesCast Bronze :Cinder Dark

## Sloop Candle Holder No. 2

Sloop is a fleet of candle holding vessels in which fluid silhouettes compel the eye to travel, and candlelight skims the crests of sculptural texture. Inspired by ancient ceremonies, Sloop reminds us of floating tributes to fallen, transcending warriors. A cast bronze candle vessel that travels horizontally holding seven tea lights or votives that illuminate its densely textured surfaces.

A cast bronze candle vessel, Sloop No. 2 holds five tea lights or votives.