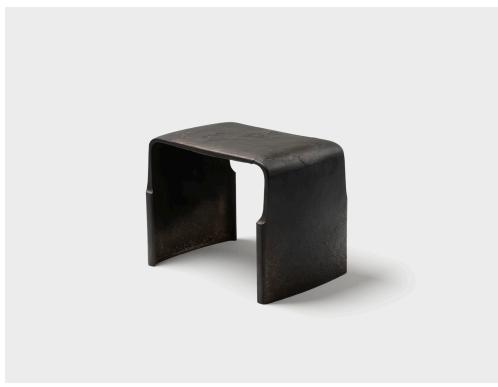

## Refractory

Shown in Jet Black

## **Scimitar Stool**

The ethos of the Scimitar series embraces rigor, wear, and time by referencing the hard-worn artifacts and bygone aspects of the frontier. Saddles, bridles, and hides are considered. Each work bears the mark of its making but also the marks of possession, the way it is worn, rendering an utterly personal sculpture unto itself - and again over time.

A single continuous cast bronze form, the Scimitar Stool exhibits fragments of North American bison hide texture. Also available as smooth without hide texture.