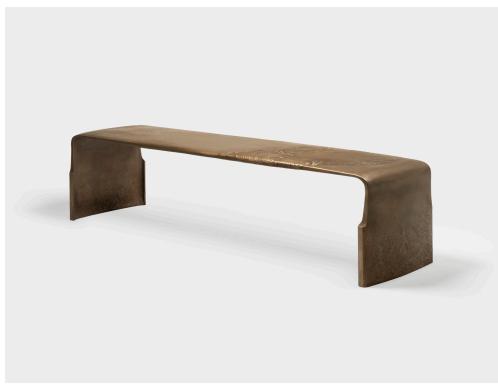

## Refractory

Shown in Natural Bronze

## **Scimitar Bench**

The ethos of the Scimitar series embraces rigor, wear, and time by referencing the hard-worn artifacts and bygone aspects of the frontier. Saddles, bridles, and hides are considered. Each work bears the mark of its making but also the marks of possession, the way it is worn, rendering an utterly personal sculpture unto itself - and again over time.

A single continuous cast bronze form, the Scimitar Bench exhibits fragments of North American bison hide texture on its surface. Also available as smooth without hide texture.