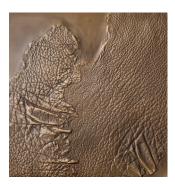

A single continuous cast bronze form, the Scimitar Bench exhibits fragments of North American bison hide texture on its surface. Also available as smooth without hide texture.