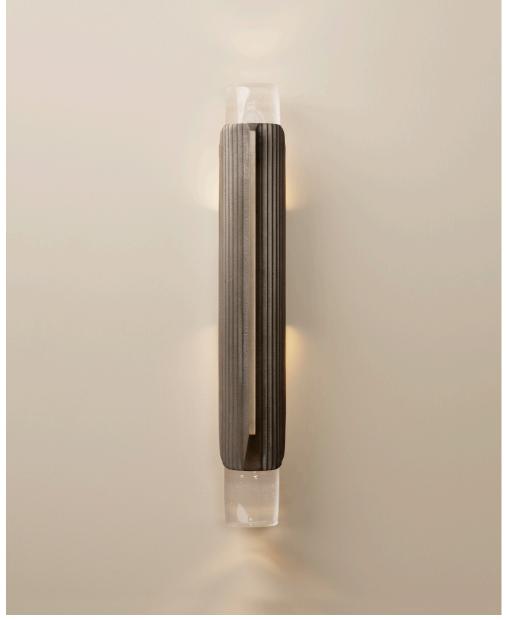

## **Promontory Sconce No. 1**

Promontory is about the power and intricacy of armor in its many forms - from an unyielding ridge of limestone that has withstood erosive forces, to the armor of warriors throughout history, to the rugged creatures that dominate the arid landscape of the American West. Shaped by evolution and developed over millennia, the shells and shields protect precious, fragile sources of life, creating tension, curiosity, and wonder when internal mysteries are revealed.

The Promontory Sconce is a cast bronze cuff that illuminates two hand-polished cast glass lenses.