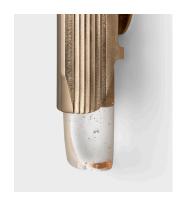

Cinder Light Jet Black Muslin Natural Otter Polished Silver Dollar Wishbone

Cast Glass Lenses: Clear

Shale

Shown in Silver Dollar Bronze

The Promontory Sconce is a cast bronze cuff that illuminates two hand-polished cast glass lenses.