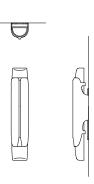

## **&. PRM.SCN.01**

Specifications

| Dimensions | in   | cm   |
|------------|------|------|
| Height:    | 29   | 73.7 |
| Width:     | 4.5  | 11.4 |
| Depth:     | 3.75 | 9.5  |

Weight 26 lbs

MaterialsFinishesCast Bronze :Cinder Dark