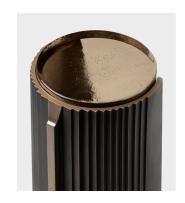

## **&. PRM.DRK.01**

Specifications

 Dimensions
 in
 cm

 Diameter at top:
 9.75
 24.8

 Diameter at base:
 11.75
 29.8

 Height:
 21.5
 54.6

Weight 65.5 lbs

MaterialsFinishesCast Bronze Base:Cinder Dark

Oinder Light Jet Black Muslin Natural Otter Polished Silver Dollar Wishbone

Cast Glass Top: Bluff

Mink Pitch Black Shale Suede

Shown in Otter Bronze with Natural Ombre

The Promontory Drink Table is a cast bronze cuff with an inset cast glass top.