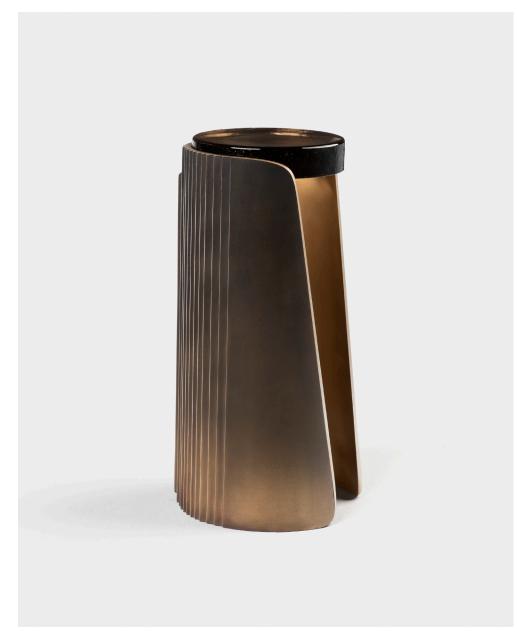

## **Promontory Drink Table**

Promontory is about the power and intricacy of armor in its many forms - from an unyielding ridge of limestone that has withstood erosive forces, to the armor of warriors throughout history, to the rugged creatures that dominate the arid landscape of the American West. Shaped by evolution and developed over millennia, the shells and shields protect precious, fragile sources of life, creating tension, curiosity, and wonder when internal mysteries are revealed.

The Promontory Drink Table is a cast bronze cuff with an inset cast glass top.